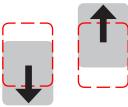

### FRONT/REAR movement

**REAR/FRONT** movement

LEFT/RIGHT movement

**RIGHT/LEFT** movement

**DIAGONAL** movement

A diagonal movement is performed when a Front or Rear key is pressed simultaneously with a Left or Right key.