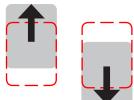

### FRONT/REAR movement

**REAR/FRONT** movement

LEFT/RIGHT movement

**RIGHT/LEFT** movement

**DIAGONAL** movement

A diagonal movement is performed when a Front or Rear key is pressed simultaneously with a Left or Right key.