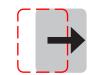

### FRONT/REAR movement

**REAR/FRONT** movement

LEFT/RIGHT movement

**RIGHT/LEFT** movement

**DIAGONAL** movement

A diagonal movement is performed when a Front or Rear key is pressed simultaneously with a Left or Right key.