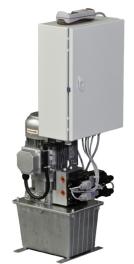

# ESCON Play Detector

The ESCON hydraulic play detector for heavy vehicles is designed to check quickly and efficiently most steering and suspension components. It lets a technician detect play and wear in the wheel guiding and steering parts. The play detector consists of an hydraulic power control unit with control lamp and two moving platforms, each with a hot dip zinc chequered plate. Each platform is actuated by two hydraulic cylinders. The control lamp contains four (PD5810, PD5815) or eight (PD5820, PD5830) buttons. Both the control lamp with cable

# **Specifications**

- Operation: Electro-hydraulic
- Maximum axle load/wheel load: 20 ton / 10 ton (drive over)
- Maximum working pressure: 180 bar
- Maximum horizontal force/plate: 30 kN
- Longitudinal/transversal movement: 100 mm

- Movement speed: 70 mm/sec
- Cable length: 6.5 m (PD5810, PD5820)
- Dimensions platforms: 950 x 800 x 217 mm (L x W x H)
- Dimensions hydraulic unit: 360 x 300 x 875 mm (L x W x H)
- Motor: 4 kW, 3PH+N+E 400V / 50Hz