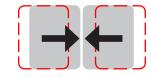

### FRONT/REAR movement

**REAR/FRONT** movement

LEFT/RIGHT movement

**RIGHT/LEFT** movement

**DIAGONAL** movement

A diagonal movement is performed when a Front or Rear key is pressed simultaneously with a Left or Right key.