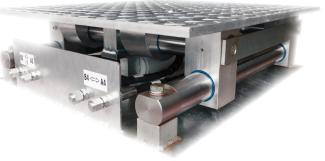

# ESCON Play Detector

The ESCON hydraulic play detector for heavy vehicles is designed to check quickly and efficiently most steering and suspension components. It lets a technician detect play and wear in the wheel guiding and steering parts. The play detector consists of an hydraulic power control unit with control lamp and two moving platforms, each with a hot dip zinc chequered plate. Each platform is actuated by two hydraulic cylinders. The control lamp contains four (PD5810, PD5815) or eight (PD5820, PD5830) buttons. Both the control lamp with cable

# **Specifications**

- Operation: Electro-hydraulic
- Maximum axle load/wheel load: 20 ton / 10 ton (drive over)
- Maximum working pressure: 180 bar
- Maximum horizontal force/plate: 30 kN
- Longitudinal/transversal movement: 100 mm

- Movement speed: 70 mm/sec
- Cable length: 6.5 m (PD5810, PD5820)
- Dimensions platforms: 950 x 800 x 217 mm (L x W x H)
- Dimensions hydraulic unit: 360 x 300 x 875 mm (L x W x H)
- Motor: 4 kW, 3PH+N+E 400V / 50Hz