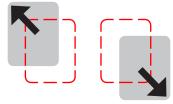

### FRONT/REAR movement

**REAR/FRONT** movement

LEFT/RIGHT movement

**RIGHT/LEFT** movement

**DIAGONAL** movement

A diagonal movement is performed when a Front or Rear key is pressed simultaneously with a Left or Right key.