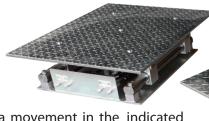

# ESCON Play Detector

The ESCON hydraulic play detector for heavy vehicles is designed to check quickly and efficiently most steering and suspension components. It lets a technician detect play and wear in the wheel guiding and steering parts. The play detector consists of an hydraulic power control unit with control lamp and two moving platforms, each with a hot dip zinc chequered plate. Each platform is actuated by two hydraulic cylinders. The control lamp contains four (PD5810, PD5815) or eight (PD5820, PD5830) buttons. Both the control lamp with cable

(PD5810, PD5820) and a wireless RF control lamp (PD5815, PD5830) are available. A set of floor frames is optional but recommended.

Meets the **EU Directive** 

Pressing a key on the control lamp causes a movement in the indicated direction. The platforms keep moving as long as the button is pressed, or until they have reached the end of their stroke. The platforms stop when the button is released.